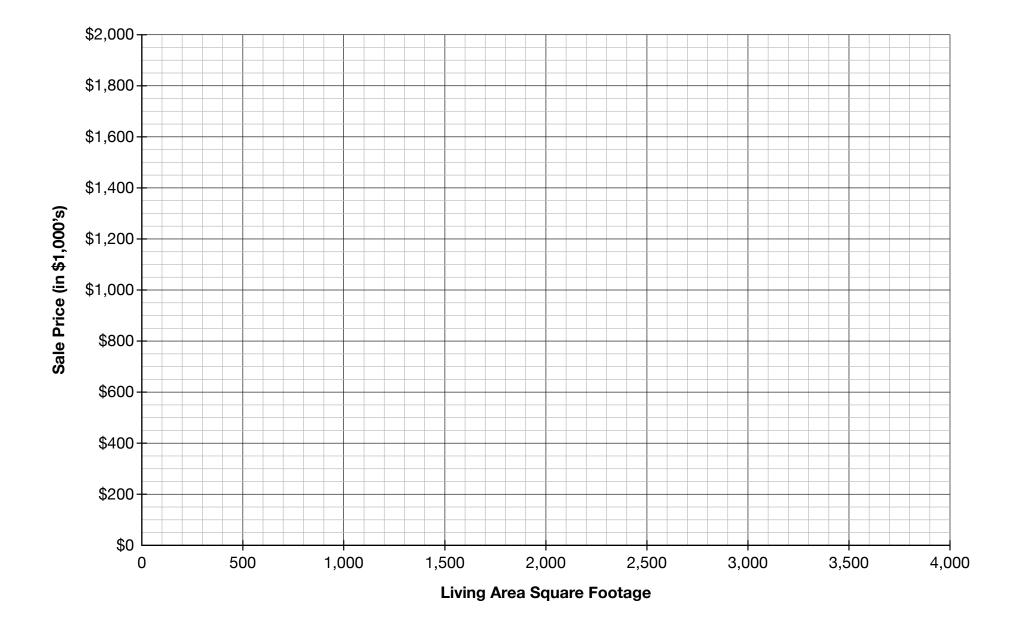

## HOME, SWEET HOME Valuation: Community #1

Use the data provided online for Community #1 to answer the following questions.

- 1. Plot the Living Area Square Footage and Sale Price for the selected community on the coordinate plane on page 2.
- 2. Draw the line of best fit.
- **3.** Use the formula for slope to determine the slope (m) of the line to the hundredths place. Select two points that are close to or on your best fit line to calculate the slope.
- **4.** Using the same two points, determine the *y*-intercept (*b*) of the line to the nearest integer.
- **5.** Use the slope and y-intercept to write a formula representing the relationship between property living square footage and sales price in slope-intercept format, y = mx + b. Define the variables you use in your formula. This is your valuation formula based on sale price.

6. Based on the community overview, what other assessment criteria increases the value of a residential property?

- 7. How does a pool increase tax valuation? Describe it in words.
- 8. Use the equation and logic explained above to determine the valuation for the following properties.