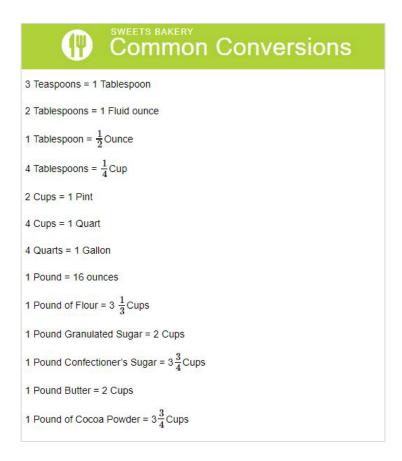

## **Ingredients**

To order the ingredients you need to make the cupcakes, you must convert the quantities into the same measurement units used to package the ingredients. For example, a recipe might require 50 cups of flour, but flour is sold by the pound. For your final report, you will make the conversions required to order the ingredients. You will also use your knowledge of volume to order boxes for carrying the cupcakes to the big event.

Use the totals from the Table of Ingredients to order the ingredients. For each ingredient, convert the total into the same measurement unit used to package the ingredient. Then, figure the number of packages you will need.