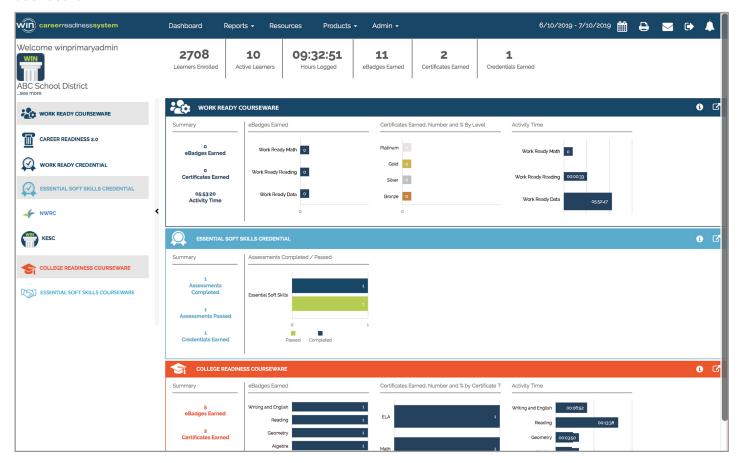

Introducing our new and improved facilitator dashboard and data visualization reporting.

### Just-in-time Data and Reporting for System-wide Decision Making

Administrators and facilitators can now view immediate learner progress with our enhanced Career Readiness System dashboard. The complete redesign also includes enhanced functionality all at the administrative view including at-a-glance summary data on eBadges, certificates and credentials earned along with total time spent in the courseware and so much more. Administrators can select a time stamp or period to manage and monitor progress for all courseware and credentials. Further, the system allows for easy rollover, drill-down views and printable access to selected reports—all from a single streamlined Career Readiness System dashboard.