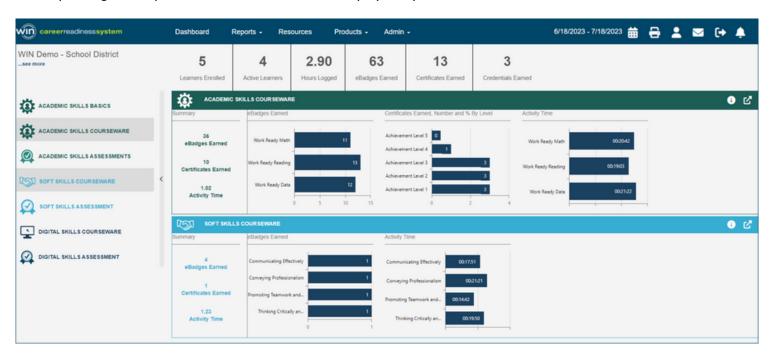

Administrators and facilitators can view immediate learner progress from the Career Readiness System dashboard. The dashboard includes at-a-glance summary data on eBadges, certificates and credentials earned, total time spent in the courseware, and more. Administrators can select a time stamp or period to manage and monitor progress for all courseware and credentials. The system allows for easy rollover, drill-down views and printable access to selected reports, all from a single streamlined dashboard.