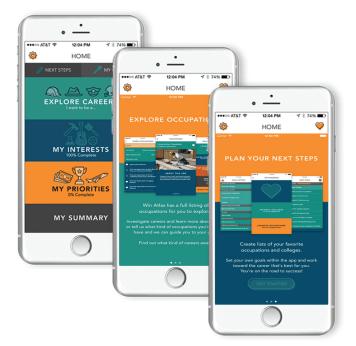

WIN Learning is taking advantage of this growth with its Career Planning and Exploration Mobile App. Utilizing this engaging mobile-delivery approach, learners can explore potential careers, complete an online Interest Profile to assist with choosing a career pathway, and build a plan to meet requirements of a desired career opportunity.

Learners have the ability to engage in various career scenarios by filtering career clusters by region, salary, job zones, and opportunity. Now, you can help your learners identify potential careers and gain insight into the relationship between their education and potential career pathways.

WIN ATLAS is an engaging career planning and exploration mobile app that puts college and career readiness in the hands of every learner. Complete an Interest Profile and Work Priorities survey to begin exploring a career pathway that's right for you.